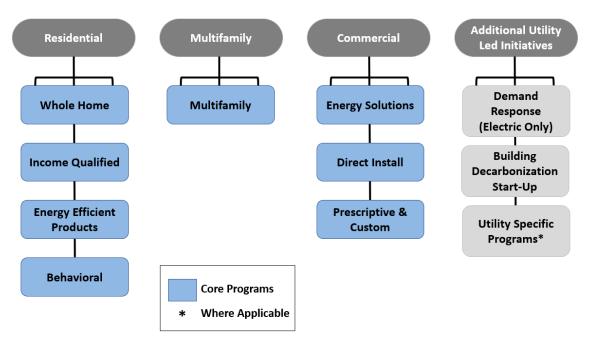

# **STIPULATION**

Following discovery and settlement discussions, the Signatory Parties executed the Stipulation. The Stipulation provides, in relevant part, for the following:<sup>18</sup>

- 23. The Signatory Parties agree that, subject to Board approval of the Stipulation, PSE&G may implement CEF-EE II under the terms and conditions described in the Stipulation for a term of two-and-one-half years commencing January 1, 2025 and ending June 30, 2027. CEF-EE II will include implementation, administration, and investment in eight (8) EE core programs and two (2) additional programs: DR and BD. The EE core programs are comprised of four (4) residential, three (3) commercial and industrial ("C&I"), and one (1) multi-family program.
- 24. In addition to the programs above, the Company will also continue its Clean Energy Jobs program as required in the May 2023 and July 2023 Orders related to workforce development ("WFD"). The Company shall develop a WFD implementation plan, community benefits plan, and evaluation plan, including performance metrics, before or

- 31. The Signatory Parties agree that the design for the Triennium 2 programs shall be as described in the Company's updated Triennium 2 Program Plan, including both the required core programs and Utility-led programs, included as Attachment 1 to the Stipulation and incorporated by reference. Attachment 1 of the Stipulation is subject to modification as permitted by the May 2023 Order and the July 2023 Order or as otherwise approved by the Board.
- 32. The Signatory Parties anticipate that programs will continue to evolve. The Company shall continue to coordinate with the Division of Clean Energy and other utilities with whom the Company has overlapping service territories to achieve consistency where possible in the design and delivery of core programs. To the extent that the utilities jointly decide to implement programs differently than currently envisioned, the Company commits to implement as permissible under law, the Stipulation, and within approved budgets consistent elements of the core programs concurrently with all electric and gas utilities in the state as follows:
  - Common forms for use by customers and contractors;
  - Contractor requirements, open and competitive procurement protocols where feasible, and training; procurement protocols should include policies and practices (e.g., scoring systems) that encourage supplier diversity (including contractors and subcontractors) and contractor coaching/mentoring of diverse business enterprises;
  - Customer and property eligibility requirements and processes, including alternative/automatic eligibility methods for low- to moderate-income customers (e.g., based on census tracts, environmental justice communities, Urban Enterprise Zones, etc.);
  - Eligible measures;
  - Incentive ranges;
  - Incentive payment processes and timeframes;
  - Customer and contractor engagement platforms;
  - Data platforms and database sharing among program administrators, where appropriate; and
  - Quality control standards and remediation policies.

# CEF-EE II Budget by Program

| 42. | The Signatory Parties agree to the | CEF-EE II budget as follows: |
|-----|------------------------------------|------------------------------|
|     |                                    |                              |

| Sector      | Program                      | Description                                                                                                                                                                                                                                                                                                                              | Approved<br>Component<br>Budget (\$M) |
|-------------|------------------------------|------------------------------------------------------------------------------------------------------------------------------------------------------------------------------------------------------------------------------------------------------------------------------------------------------------------------------------------|---------------------------------------|
|             | Whole Home                   | Provides comprehensive residential energy efficiency<br>assessment and installation services to provide 'one<br>stop shop' for all applicable energy efficiency and<br>decarbonization upgrades for PSE&G residential<br>customers, for weatherization and equipment<br>replacement.                                                     | 228                                   |
| Residential | Income Qualified             | Similar offering to Whole Home program with 100% incentive coverage for assessment and efficiency upgrades for income-qualified residential customers; also included enhanced financial support for pre-weatherization barrier mitigation and health and safety measures.                                                                | 169                                   |
|             | Energy Efficient<br>Products | Offers incentives and on-bill repayment ("OBR") for<br>energy efficient equipment and appliances.                                                                                                                                                                                                                                        | 192                                   |
|             | Behavioral                   | Provides electric and gas customers with information<br>about their energy use, the usage of their peers, and<br>suggested actionable steps to produce energy savings<br>through behavioral changes and engagement with<br>other energy efficiency programs.                                                                             | 29                                    |
|             | Energy Solutions             | Whole-building engineered savings including expanded<br>outreach, technical assistance, and financial incentives<br>supporting whole-building energy efficiency upgrades<br>through a streamlined suite of energy solutions. Also<br>includes incentives for retro-commissioning and<br>strategic energy management, in addition to OBR. | 438                                   |
| C&I         | Prescriptive &<br>Custom     | Rebates & OBR for measures such as HVAC, lighting,<br>motors & drives, refrigeration, water heaters, air<br>compressors, food service equipment, and custom<br>measures.                                                                                                                                                                 | 433                                   |
|             | Direct Install               | Provides free audit and easy-to-complete process with<br>enhanced incentive coverage and OBR available for<br>relatively simple EE projects for smaller C&I customers.                                                                                                                                                                   | 339                                   |
| Multifamily | Multifamily                  | Targeted program directed at the specific challenges of<br>the hard-to-reach customer segment. Offers a<br>standalone program that leverages measures from both<br>Residential and C&I programs with multi-family specific<br>incentive levels and marketing, including OBR.                                                             | 205                                   |
| Other       | Building                     | Includes several approaches that incentivize switching                                                                                                                                                                                                                                                                                   | 101                                   |

| Sector                       | Program         | Description                                                                                                                                                                                             | Approved<br>Component<br>Budget (\$M) |
|------------------------------|-----------------|---------------------------------------------------------------------------------------------------------------------------------------------------------------------------------------------------------|---------------------------------------|
|                              | Decarbonization | from fossil fuel to electric measures in buildings. OBR<br>will be available for pathways where the incentives do<br>not cover the full cost of the project.                                            |                                       |
|                              | Demand Response | Several different demand response approaches to residential and commercial customers to reduce usage during times of high demand, OBR may be available for pathways where there are costs to customers. | 26                                    |
| IT Investments               |                 | Technology systems and services to support the CEF-<br>EE II Program.                                                                                                                                   | 37                                    |
| Workforce<br>Development     |                 | Workforce development costs for recruitment, training<br>and diversity, including training programs, recruitment<br>services, support services.                                                         | 12                                    |
| Total Programmatic<br>Budget |                 |                                                                                                                                                                                                         | 2,210                                 |
| Net Transfers                |                 |                                                                                                                                                                                                         | -16.1                                 |
| Total Direct Budget*         |                 |                                                                                                                                                                                                         | 2,194                                 |